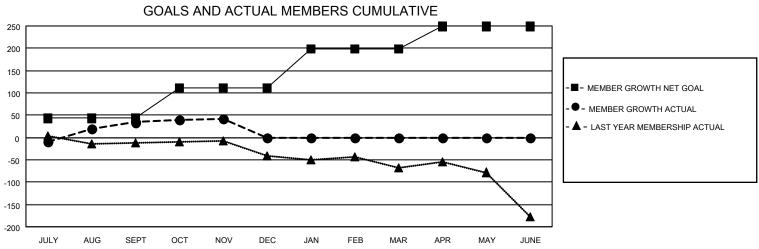

## Clubs Members **RESULTS FOR 2020-2021 RESULTS FOR 2020-2021** NEW CLUB GOAL NEW CLUBS DROPPED CLUBS MEMBER GROWTH NET MEMBER GROWTH DROPPED QUARTER QUARTER **GOAL ACTUAL** MEMBERS ACTUAL (including transfers) 0 1 1 23 JULY/AUG/SEPT JULY/AUG/SEPT 43 68 1 0 68 30 12 OCT/NOV/DEC OCT/NOV/DEC 0 0 JAN/FEB/MAR JAN/FEB/MAR 88 0 0 0 0 50 APR/MAY/JUNE APR/MAY/JUNE