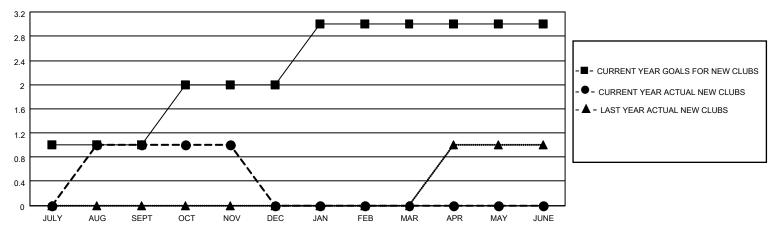

## Clubs Members **RESULTS FOR 2020-2021 RESULTS FOR 2020-2021** NEW CLUB GOAL NEW CLUBS DROPPED CLUBS MEMBER GROWTH NET MEMBER GROWTH DROPPED QUARTER QUARTER **GOAL ACTUAL** MEMBERS ACTUAL (including transfers) 0 1 1 23 JULY/AUG/SEPT JULY/AUG/SEPT 43 68 1 0 68 30 12 OCT/NOV/DEC OCT/NOV/DEC 0 0 JAN/FEB/MAR JAN/FEB/MAR 88 0 0 0 0 50 APR/MAY/JUNE APR/MAY/JUNE